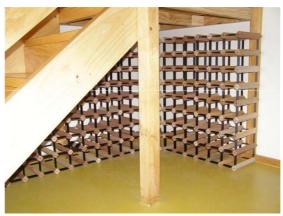

#### HE SOLUTION

3) Our wine racks provided all the required objectives with great aesthetics, good use of available under stair area and with 110 bottle storage per M2, Bordex are the most space saving wine rack units in the world.

Made from quality hardwood plantation timber and baked enamel steel, every Bordex wine rack is manufactured to the highest standard.

### THE INVESTMENT

4) Custom made to suite under stair area = Total Bottle Storage 128. RRP = AU\$537 (4.20 per pocket)

CUSTOM - PROJECT PROFILE