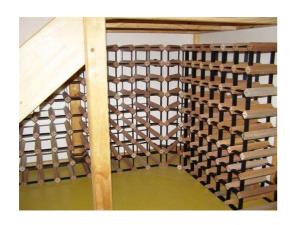

## THE IDEA

2) Utilises available under stair storage area and create simple access of an area that otherwise would be redundant or void.

#### HE SOLUTION

3) Our wine racks provided all the required objectives with great aesthetics, good use of available under stair area and with 110 bottle storage per M2, Bordex are the most space saving wine rack units in the world.

Made from quality hardwood plantation timber and baked enamel steel, every Bordex wine rack is manufactured to the highest standard.