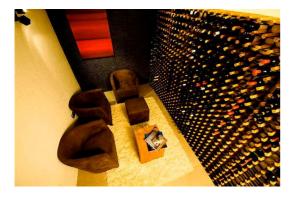

# THE IDEA

2) Create an aesthetically appealing custom made wine storage and display area which utilises available wall space as efficiently as possible.

### THE SOLUTION

3) Our wine racks provided all the required objectives with great aesthetics, good use of available wall space and with 110 bottle storage per M2, Bordex are the most space saving wine rack units in the world.

Made from quality hardwood plantation timber and baked enamel steel, every Bordex wine rack is manufactured to the highest standard.