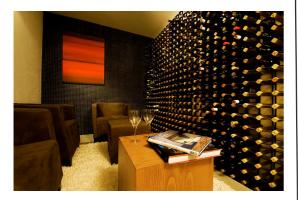

# THE IDEA

2) Create an aesthetically appealing custom made wine storage and display area which utilises available wall space as efficiently as possible.

### THE SOLUTION

3) Our wine racks provided all the required objectives with great aesthetics, good use of available wall space and with 110 bottle storage per M2, Bordex are the most space saving wine rack units in the world.

Made from quality hardwood plantation timber and baked enamel steel, every Bordex wine rack is manufactured to the highest standard.