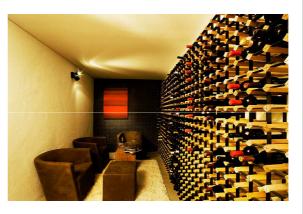

# THE IDEA

2) Create an aesthetically appealing custom made wine storage and display area which utilises available wall space as efficiently as possible.

### THE SOLUTION

3) Our wine racks provided all the required objectives with great aesthetics, good use of available wall space and with 110 bottle storage per M2, Bordex are the most space saving wine rack units in the world.

Made from quality hardwood plantation timber and baked enamel steel, every Bordex wine rack is manufactured to the highest standard.