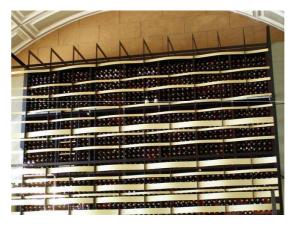

## THE SOLUTION

3) Our wine racks provided all the required objectives with great aesthetics, good use of available wall space and with 110 bottle storage per M2, Bordex are the most space saving wine rack units in the world.

Made from quality hardwood plantation timber and baked enamel steel, every Bordex wine rack is manufactured to the highest standard.

## THE INVESTMENT

4) 8 Pockets High 800mm x 6 Pockets Wide 610mm x (21 modules) = Total Bottle Storage 1008. RRP = AU\$4,233 (4.20 per pocket)

CUSTOM - PROJECT PROFILE