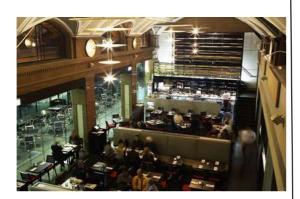

## THE BUSINESS

1) Adelaide's newest addition to Skycity Casino is the North restaurant which is contemporary and stylish. North brings together the very best of South Australia's wine and produce, to create an innovative and memorable dining experience, in a relaxed and informal setting.

## THE IDEA

2) Create an aesthetically appealing wine storage and display area which utilises available wall space as efficiently as possible.