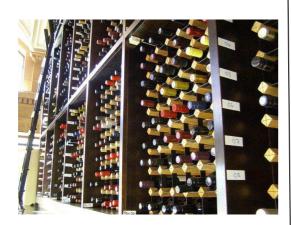

## THE SOLUTION

3) Our wine racks provided all the required objectives with great aesthetics, good use of available wall space and with 110 bottle storage per M2, Bordex are the most space saving wine rack units in the world.

Made from quality hardwood plantation timber and baked enamel steel, every Bordex wine rack is manufactured to the highest standard.

## THE INVESTMENT

4) 8 Pockets High 800mm x 6 Pockets Wide 610mm x (21 modules) = Total Bottle Storage 1008. RRP = AU\$4,233 (4.20 per pocket)

CUSTOM - PROJECT PROFILE